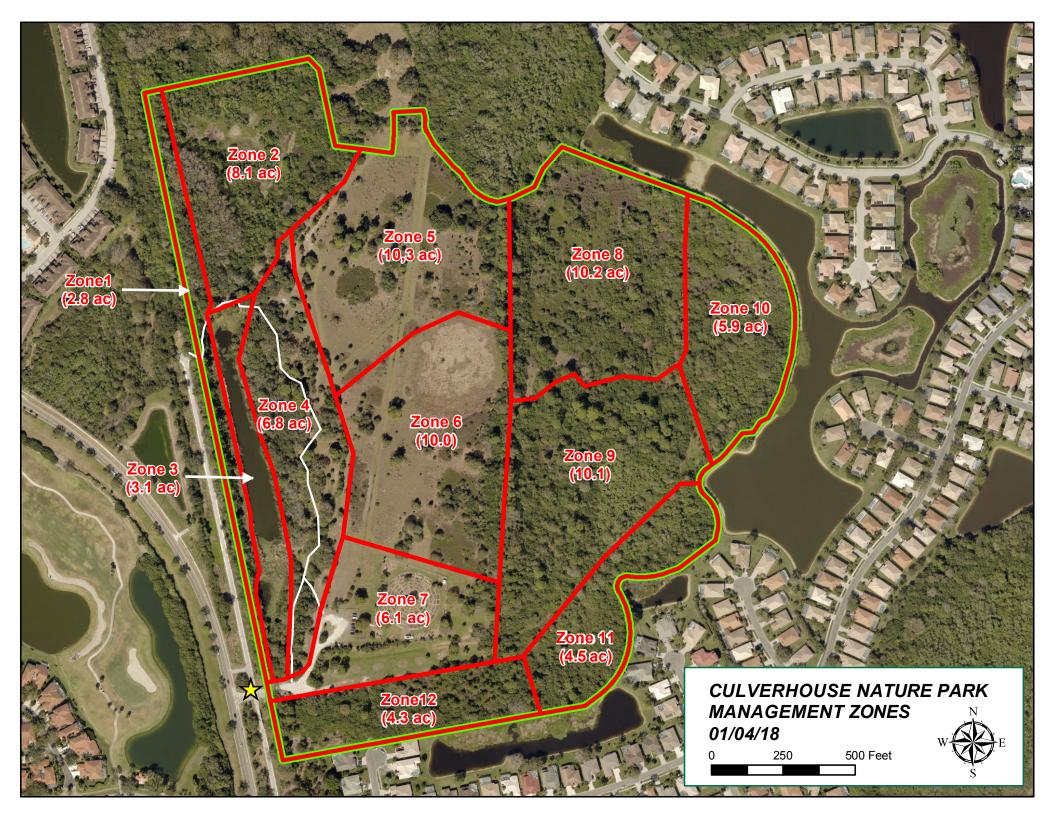

#### BRAZILIAN PEPPER TREATMENT AT CULVERHOUSE NATURE PARK - SEE ATTACHED MAP FOR REFERENCE

Sarasota County Parks and Recreation Department has advised, contractors will be at Culverhouse Nature Park to treat Brazilian Pepper within zone 8 **Saturday**, **April 20**<sup>th</sup> **through Saturday**, **April 27**<sup>th</sup>. This will consist of herbicide treatment within the approximate 10 acre zone. Trucks and/or ATV's may be seen moving through the property. If you have any questions please call Nathalie Smith at (941) 661-1213.